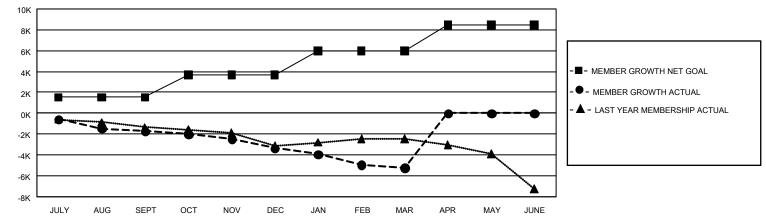

## GAT Constitutional Area 4

REPORT DOES NOT INCLUDE CLUBS IN UNDISTRICTED AREAS.

| Clubs         |               |             |               | Members               |                         |                         |                                                    |  |  |
|---------------|---------------|-------------|---------------|-----------------------|-------------------------|-------------------------|----------------------------------------------------|--|--|
|               | RESULTS FOR   | R 2020-2021 |               | RESULTS FOR 2020-2021 |                         |                         |                                                    |  |  |
| QUARTER       | NEW CLUB GOAL | NEW CLUBS   | DROPPED CLUBS | QUARTER               | IBER GROWTH NET<br>GOAL | MEMBER GROWTH<br>ACTUAL | DROPPED<br>MEMBERS ACTUAL<br>(including transfers) |  |  |
| JULY/AUG/SEPT | 48            | 19          | 39            | JULY/AUG/SEPT         | 1536                    | 2,899                   | 4,208                                              |  |  |
| OCT/NOV/DEC   | 96            | 26          | 44            | OCT/NOV/DEC           | 2131                    | 3,461                   | 4,719                                              |  |  |
| JAN/FEB/MAR   | 156           | 11          | 73            | JAN/FEB/MAR           | 2288                    | 2,332                   | 3,749                                              |  |  |
| APR/MAY/JUNE  | 201           | 0           | 0             | APR/MAY/JUNE          | 2498                    | 0                       | 0                                                  |  |  |