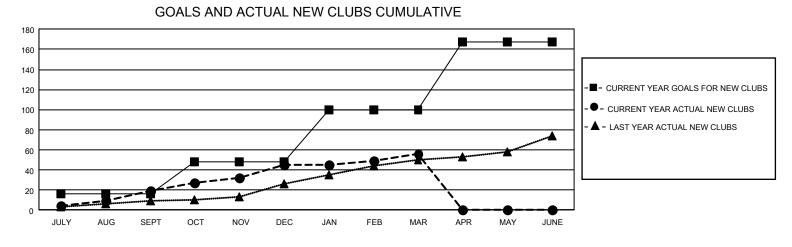

## GAT Constitutional Area 4

REPORT DOES NOT INCLUDE CLUBS IN UNDISTRICTED AREAS.

| Clubs         |               |             |               | Members               |                         |                         |                                                    |  |  |
|---------------|---------------|-------------|---------------|-----------------------|-------------------------|-------------------------|----------------------------------------------------|--|--|
|               | RESULTS FOR   | R 2020-2021 |               | RESULTS FOR 2020-2021 |                         |                         |                                                    |  |  |
| QUARTER       | NEW CLUB GOAL | NEW CLUBS   | DROPPED CLUBS | QUARTER               | IBER GROWTH NET<br>GOAL | MEMBER GROWTH<br>ACTUAL | DROPPED<br>MEMBERS ACTUAL<br>(including transfers) |  |  |
| JULY/AUG/SEPT | 48            | 19          | 39            | JULY/AUG/SEPT         | 1536                    | 2,899                   | 4,208                                              |  |  |
| OCT/NOV/DEC   | 96            | 26          | 44            | OCT/NOV/DEC           | 2131                    | 3,461                   | 4,719                                              |  |  |
| JAN/FEB/MAR   | 156           | 11          | 73            | JAN/FEB/MAR           | 2288                    | 2,332                   | 3,749                                              |  |  |
| APR/MAY/JUNE  | 201           | 0           | 0             | APR/MAY/JUNE          | 2498                    | 0                       | 0                                                  |  |  |